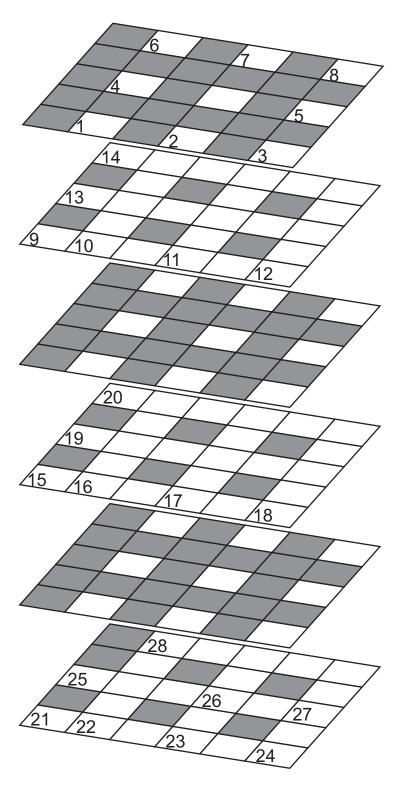

## World Championship Calendar Puzzles 2012

## October - Enigmatist

Entrants to the world championship are 3D Calendar Puzzle 2012 owners (printed or internet version) having thus donated at least £5 to BBC CiNA.

A monthly prize of a Chambers Standard Reference Dictionary (or reference book of choice at a similar price) is awarded to a successful solver, drawn from the hat.